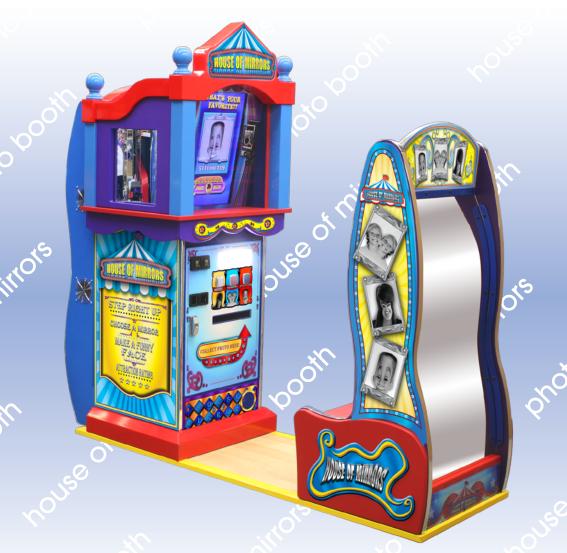

## House of Mirrors | ICE | Photo Booth

Roll up, roll up! Another fairground favourite has been brought to life for the arcades! House of Mirrors brings all the fun of those crazy mirrors to your location as well as giving players a fabulous print out of their whacky face to take home with them!

1 player

3 styles to choose from 1

23" monitor

Fun mirrors on cabinet to attract players

Backlit marquee

## Fun mirrors to attract players