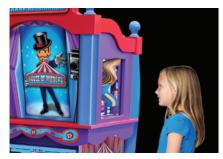

## Gameplay

Players insert their credit and get to choose one of the 3 whacky mirrored photo effects, getting the chance to see how each one of them will turn out. Once the player has made their decision a print out for them to take home is delivered in a matter of seconds!