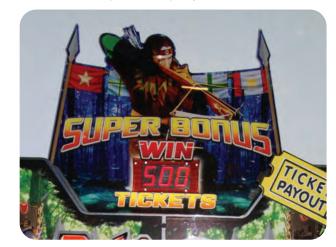

1 player

Ticket redemption

32" LCD screen

Unique crossbow controller

Adjustable super bonus

## Gameplay

Player must shoot various targets using the crossbow to win tickets and at the end of time limit players can collect their tickets or go for the super bonus and make the skill shot.