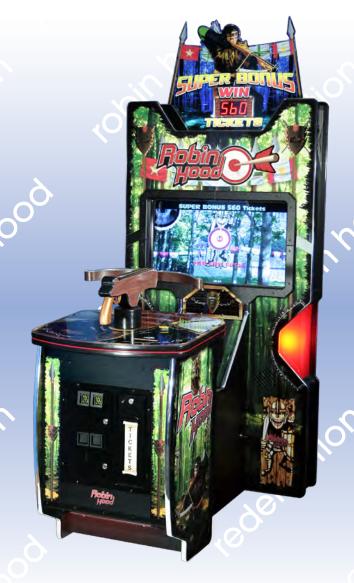

## Robin Hood | ICE | Video | Ticket Redemption

Robin Hood, the Hero of English folklore is here! Using the cross bow, players shoot various moving targets, and treasure chests, to win tickets. Robin Hood is a great, fast paced game that promotes repeat play.

1 player

Ticket redemption

32" LCD screen

Unique crossbow controller

Adjustable super bonus

## Gameplay

Player must shoot various targets using the crossbow to win tickets and at the end of time limit players can collect their tickets or go for the super bonus and make the skill shot.

## Crossbow controller

32" LCD screen

Bonus marquee display

Assembled W1140mm H2030mm 178kg D60" W45" H80" 392lbs **Dimensions** 1520mm D1530mm W1150mm H2030mm 197kg D60" W45" H80" 435lbs **Shipping Dimensions**