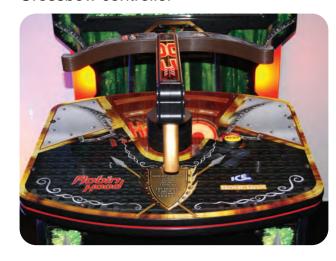

## Crossbow controller

32" LCD screen

Bonus marquee display

Assembled W1140mm H2030mm 178kg D60" W45" H80" 392lbs **Dimensions** 1520mm D1530mm W1150mm H2030mm 197kg D60" W45" H80" 435lbs **Shipping Dimensions**