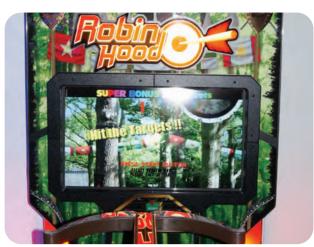

## Gameplay

Player must shoot various targets using the crossbow to win tickets and at the end of time limit players can collect their tickets or go for the super bonus and make the skill shot.

## Crossbow controller

32" LCD screen

Bonus marquee display

Assembled W1140mm H2030mm 178kg D60" W45" H80" 392lbs **Dimensions** 1520mm D1530mm W1150mm H2030mm 197kg D60" W45" H80" 435lbs **Shipping Dimensions**